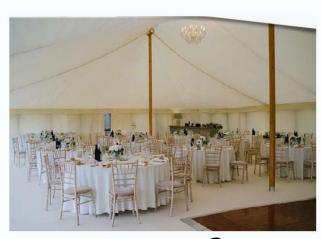

### **KEY FEATURES**

- Flat Ivory Linings
- Norwegian Spruce Internal King Poles
- External Petals to Natural Rope & Wooden Walling Pegs
- Panoramic Windows
- Option to open up all Window Sections THESE STRUCTURES CAN ONLY BE ERECTED ON GRASS

Petal Marquees