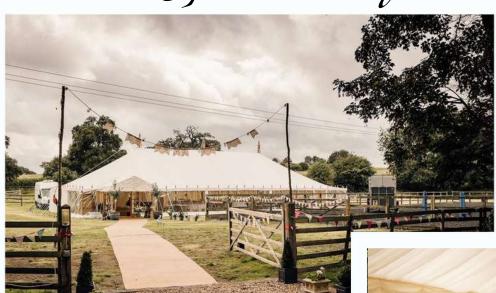

### **KEY FEATURES**

- Flat Ivory Linings
- Norwegian Spruce Internal King Poles
- External Petals to Natural Rope & Wooden Walling Pegs
- Panoramic Windows
- Option to open up all Window Sections THESE STRUCTURES CAN ONLY BE ERECTED ON GRASS

Petal Marquees