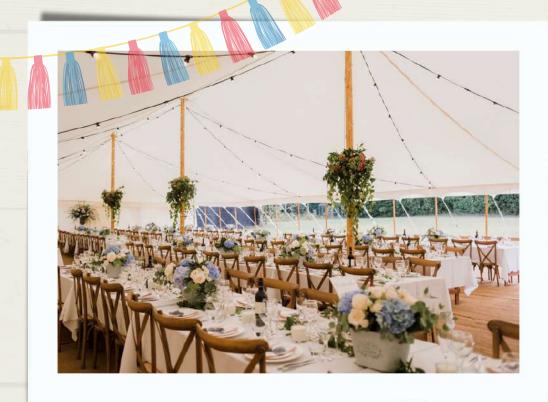

### **KEY FEATURES**

- Pleated Ivory Linings
- Norwegian Spruce Internal King Poles
- External Natural Rope & Wooden Walling Pegs
- Panoramic Windows
- Option to open up all Window Sections

Traditional Marqueess

Petal Marquees