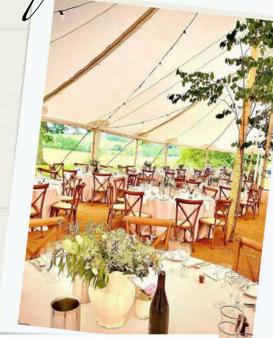

### **KEY FEATURES**

- Pleated Ivory Linings
- Norwegian Spruce Internal King Poles
- External Natural Rope & Wooden Walling Pegs
- Panoramic Windows
- Option to open up all Window Sections

Traditional Marqueess

Sailcloth Marquees