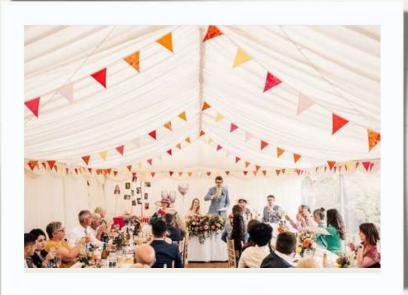

### **KEY FEATURES**

- Pleated Ivory Linings
- Norwegian Spruce Internal King Poles
- External Natural Rope & Wooden Walling Pegs
- Panoramic Windows
- Option to open up all Window Sections

Traditional Marqueess

Ancillary Equipment

Lighting can really enhance your event and can be as personalised as you like..

- Chandelier Lighting
- Uplighters (Clear or Coloured)
- Fairy Lights to Ceiling Section
- Fairy Lights to Internal Poles
- Festoon Lights to Ceiling Section
- Festoon Lights 'Up and Over' Externally
- OR....a combination of any/all of the above

Lighting Options

We understand how daunting it is not actually being able to physically visualise your marquee space....we can produce a CAD Plan to show you exactly what can (or can't!) be achieved in your own personal event space! This is purely a guide as to how you may wish to set up your own tables/chairs before your event.