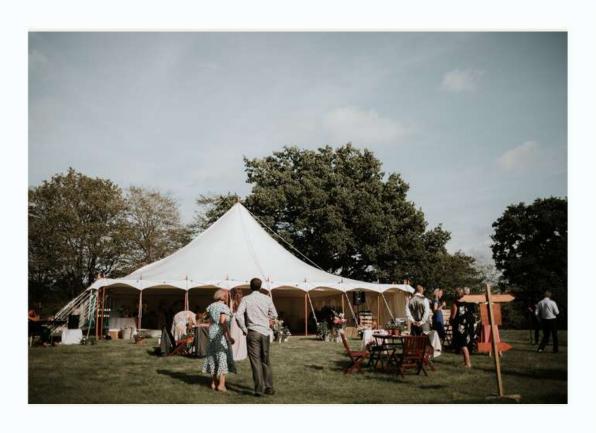

### **KEY FEATURES**

- Pleated Ivory Linings
- Norwegian Spruce Internal King Poles
- External Natural Rope & Wooden Walling Pegs
- Panoramic Windows
- Option to open up all Window Sections

Traditional Marqueess

Petal Marquees