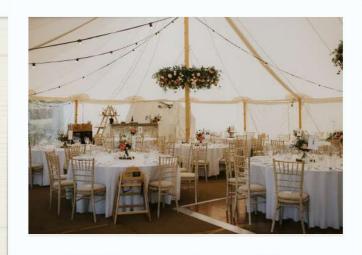

Ancillary Equipment

Lighting can really enhance your event and can be as personalised as you like..

- Chandelier Lighting
- Uplighters (Clear or Coloured)
- Fairy Lights to Ceiling Section
- Fairy Lights to Internal Poles
- Festoon Lights to Ceiling Section
- Festoon Lights 'Up and Over' Externally
- OR....a combination of any/all of the above

Lighting Options

We understand how daunting it is not actually being able to physically visualise your marquee space....we can produce a CAD Plan to show you exactly what can (or can't!) be achieved in your own personal event space! This is purely a guide as to how you may wish to set up your own tables/chairs before your event.