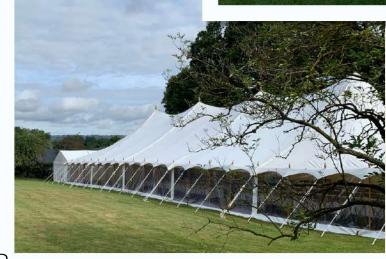

### **KEY FEATURES**

- Pleated Ivory Linings
- Clear Internal Space with no Poles
- Window Sections with some sections able to open
- Option of Black Starcloth Lining

Maypole Marquee Ltd

Aluminium Strucuures