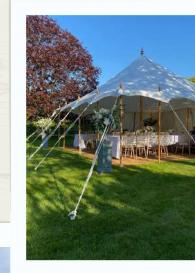

### **KEY FEATURES**

- Unique Circular Shaped Ends
- Norwegian Spruce Internal King Poles
- Natural Rope & Wooden Walling Pegs
- 8ft High Panoramic Windows as Standard
- Option to open up all Window Sections

Sailcloth Marquees